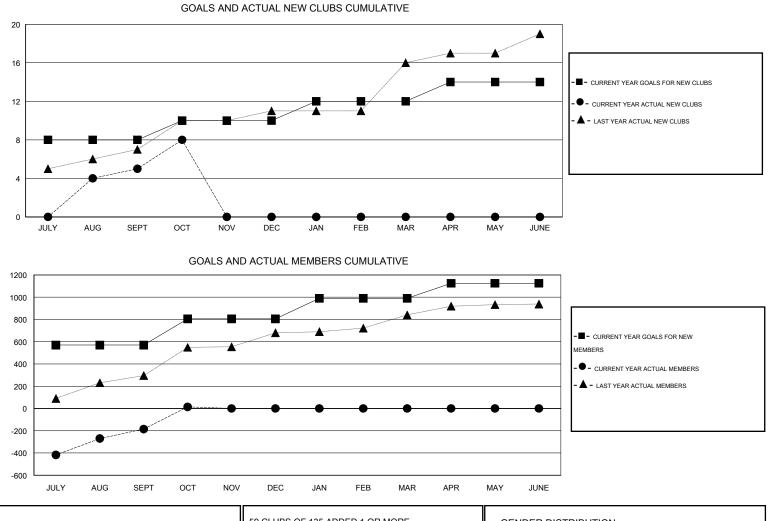

## GMT: KAMLESH JAIN

| Clubs<br>RESULTS FOR 2014-2015 |   |   |   |   | Members<br>RESULTS FOR 2014-2015 |     |     |     |      |
|--------------------------------|---|---|---|---|----------------------------------|-----|-----|-----|------|
|                                |   |   |   |   |                                  |     |     |     |      |
| JULY/AUG/SEPT                  | 8 | 5 | 0 | 5 | JULY/AUG/SEPT                    | 570 | 356 | 541 | -185 |
| OCT/NOV/DEC                    | 2 | 3 | 0 | 3 | OCT/NOV/DEC                      | 235 | 216 | 17  | 199  |
| JAN/FEB/MAR                    | 2 | 0 | 0 | 0 | JAN/FEB/MAR                      | 185 | 0   | 0   | 0    |
| APR/MAY/JUNE                   | 2 | 0 | 0 | 0 | APR/MAY/JUNE                     | 135 | 0   | 0   | 0    |